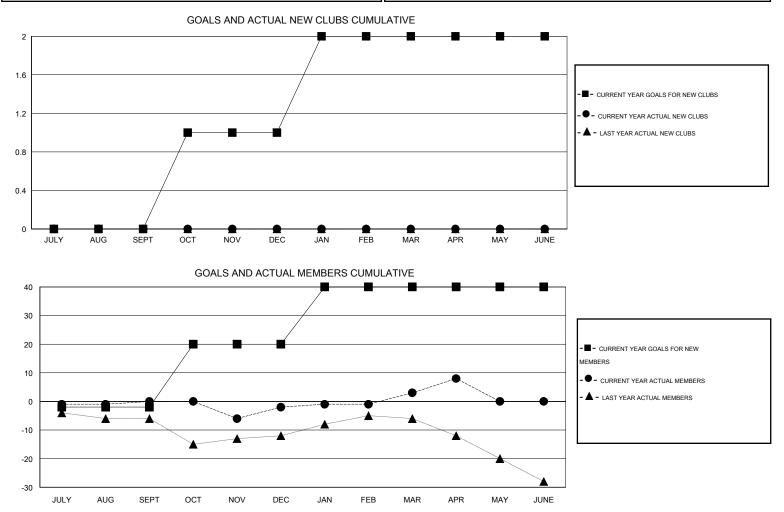

## CNAT. Kenneth Persson

| GMT: Kenneth                               | n Persson        |           | LOCATIO          | N ESTONIA        |                                            |                    |                                     |                    | GMT CA 4         |
|--------------------------------------------|------------------|-----------|------------------|------------------|--------------------------------------------|--------------------|-------------------------------------|--------------------|------------------|
| -                                          |                  | Clubs     |                  |                  |                                            |                    | Members                             |                    |                  |
| RESULTS FOR 2015-2016                      |                  |           |                  |                  | RESULTS FOR 2015-2016                      |                    |                                     |                    |                  |
| QUARTER                                    | NEW CLUB<br>GOAL | NEW CLUBS | DROPPED<br>CLUBS | NET<br>GAIN/LOSS | QUARTER                                    | NEW MEMBER<br>GOAL | CHARTER AND<br>NEW MEMBERS<br>ADDED | DROPPED<br>MEMBERS | NET<br>GAIN/LOSS |
| JULY/AUG/SEPT                              | 0<br>1           | 0         | 0<br>0           | 0<br>0           | JULY/AUG/SEPT                              | -2<br>22           | 9<br>14                             | 9<br>16            | 0<br>-2          |
| OCT/NOV/DEC<br>JAN/FEB/MAR<br>APR/MAY/JUNE | 1<br>0           | 0         | 0                | 0                | OCT/NOV/DEC<br>JAN/FEB/MAR<br>APR/MAY/JUNE | 20<br>0            | 22<br>6                             | 17<br>1            | -<br>5<br>5      |